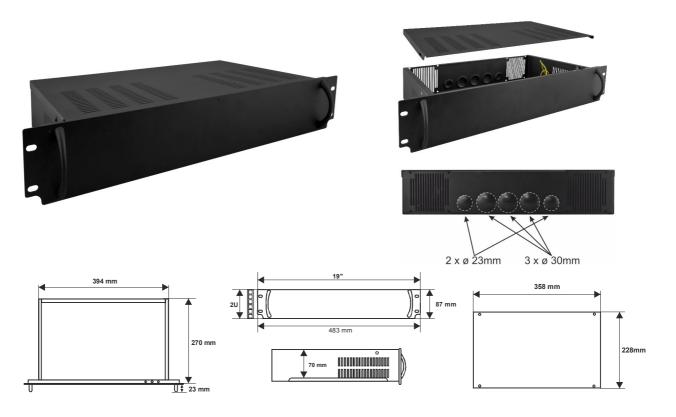

## **SPECIFICATIONS**

| Mounting dimensions:    | W=19", H=2U                                                                 |
|-------------------------|-----------------------------------------------------------------------------|
| Internal dimensions:    | W=390, H=70, D=265 [mm, +/-2]                                               |
| Fitting battery:        | 7Ah/12V                                                                     |
| Net/gross weight:       | 3,80 / 4,10 [kg]                                                            |
| Materials:              | sheet metal DC01, 1,0mm thick + front panel thickness: 1,5mm, RAL9005 BLACK |
| Tampering protection:   | against unwanted opening of the enclosure                                   |
| Static load:            | - with the ARAS450 rails - 30kg                                             |
|                         | - without the ARAS450 rails - 5kg                                           |
| Static load:            | inside, IP20                                                                |
| Notes:                  | - four-point fixing to the front RACK rails                                 |
|                         | - 4 M6 screws with cage nuts included                                       |
|                         | - the enclosure contains a mounting plate                                   |
|                         | - for mounting with the ARAS450 rails - fully extendable enclosure          |
| Declarations, warranty: | CE, 2 year from the production date                                         |