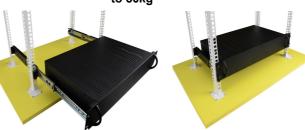

ut the ARAS450 rails - 5kg                                           |
| Static load:            | inside, IP20                                                                |
| Notes:                  | - four-point fixing to the front RACK rails                                 |
|                         | - 4 M6 screws with cage nuts included                                       |
|                         | - the enclosure contains a mounting plate                                   |
|                         | - for mounting with the ARAS450 rails - fully extendable enclosure          |
| Declarations, warranty: | CE, 2 year from the production date                                         |

## Mounting without the ARAS450 rails to 5kg



## Mounting with the ARAS450 rails to 30kg