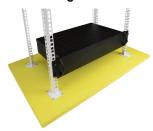

|
|                         | - without the ARAS450 rails - 5kg                                           |
| Static load:            | inside, IP20                                                                |
| Notes:                  | - four-point fixing to the front RACK rails                                 |
|                         | - 4 M6 screws with cage nuts included                                       |
|                         | - the enclosure contains a mounting plate                                   |
|                         | - for mounting with the ARAS450 rails - fully extendable enclosure          |
| Declarations, warranty: | CE, 2 year from the production date                                         |

## Mounting without the ARAS450 rails to 5kg



## Mounting with the ARAS450 rails to 30kg